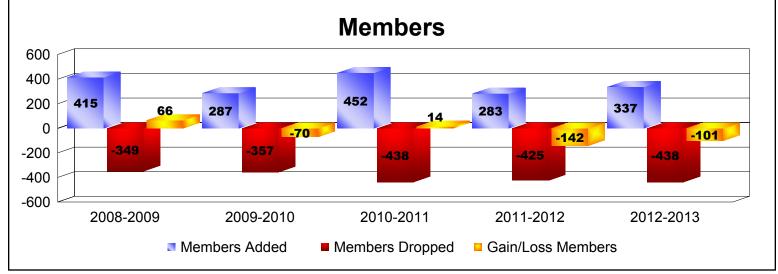

District 354 H

As of June 2013 Cumulative

| Year      | New<br>Clubs | Dropped<br>Clubs | Gain/<br>Loss<br>Clubs | New<br>Members | Charter<br>Members | Reinstate<br>Members | Transfer<br>Members | Total<br>Member<br>Added | Total<br>Members<br>Dropped | Gain/<br>Loss<br>Members |
|-----------|--------------|------------------|------------------------|----------------|--------------------|----------------------|---------------------|--------------------------|-----------------------------|--------------------------|
| 2008-2009 | 4            | -1               | 3                      | 254            | 152                | 3                    | 6                   | 415                      | -349                        | 66                       |
| 2009-2010 | 2            | -1               | 1                      | 234            | 43                 | 6                    | 4                   | 287                      | -357                        | -70                      |
| 2010-2011 | 3            | -4               | -1                     | 331            | 115                | 4                    | 2                   | 452                      | -438                        | 14                       |
| 2011-2012 | 2            | -5               | -3                     | 223            | 53                 | 6                    | 1                   | 283                      | -425                        | -142                     |
| 2012-2013 | 3            | -3               | 0                      | 257            | 68                 | 9                    | 3                   | 337                      | -438                        | -101                     |
| Average   | 3            | -3               | 0                      | 260            | 86                 | 6                    | 3                   | 355                      | -401                        | -47                      |