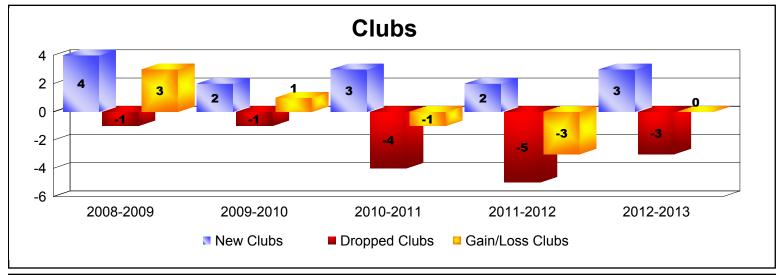

District 354 H

As of June 2013 Cumulative

| Year      | New<br>Clubs | Dropped<br>Clubs | Gain/<br>Loss<br>Clubs | New<br>Members | Charter<br>Members | Reinstate<br>Members | Transfer<br>Members | Total<br>Member<br>Added | Total<br>Members<br>Dropped | Gain/<br>Loss<br>Members |
|-----------|--------------|------------------|------------------------|----------------|--------------------|----------------------|---------------------|--------------------------|-----------------------------|--------------------------|
| 2008-2009 | 4            | -1               | 3                      | 254            | 152                | 3                    | 6                   | 415                      | -349                        | 66                       |
| 2009-2010 | 2            | -1               | 1                      | 234            | 43                 | 6                    | 4                   | 287                      | -357                        | -70                      |
| 2010-2011 | 3            | -4               | -1                     | 331            | 115                | 4                    | 2                   | 452                      | -438                        | 14                       |
| 2011-2012 | 2            | -5               | -3                     | 223            | 53                 | 6                    | 1                   | 283                      | -425                        | -142                     |
| 2012-2013 | 3            | -3               | 0                      | 257            | 68                 | 9                    | 3                   | 337                      | -438                        | -101                     |
| Average   | 3            | -3               | 0                      | 260            | 86                 | 6                    | 3                   | 355                      | -401                        | -47                      |